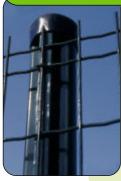

## FENCE POST: UNIVERS (diam. 48 or 60 depending on height)

Available in all\* the RAL colours and combined with the UNIVERS post, BASTILLE forms a resistant high quality fence.