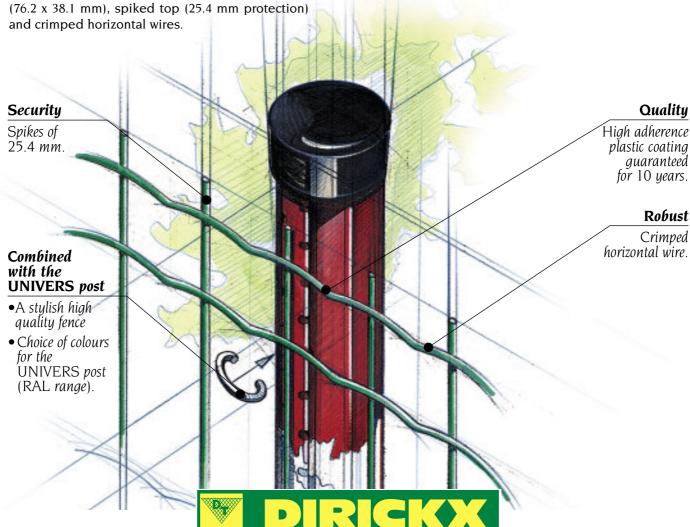

#### **SECURE**

The unique configuration of the BASTILLE mesh ensures a high level of security, combined with a pleasing appearance to meet environmental needs. Distinct features include: small rectangular mesh (76.2 x 38.1 mm), spiked top (25.4 mm protection) and crimped horizontal wires

## FENCE POST: UNIVERS (diam. 48 or 60 depending on height)

Available in all\* the RAL colours and combined with the UNIVERS post, BASTILLE forms a resistant high quality fence.