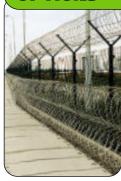

#### **SECURE**

The unique configuration of the BASTILLE mesh ensures a high level of security, combined with a pleasing appearance to meet environmental needs. Distinct features include: small rectangular mesh (76.2 x 38.1 mm), spiked top (25.4 mm protection) and crimped horizontal wires

#### **INSTALLATION**

The only accessories required are the staples fixed at the intersection of the horizontal and vertical wires, ensuring the mesh is properly held on to the Univers post.

HAUTE CLOTURE FRANÇAISE