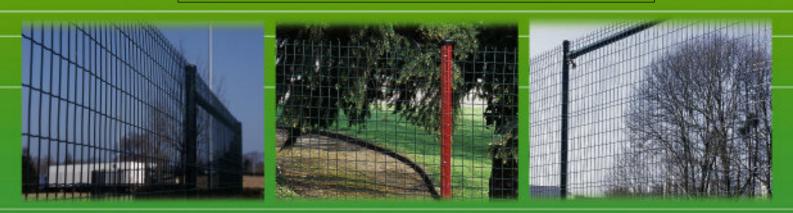

#### **SECURE**

The unique configuration of the BASTILLE mesh ensures a high level of security, combined with a pleasing appearance to meet environmental needs. Distinct features include: small rectangular mesh (76.2 x 38.1 mm), spiked top (25.4 mm protection) and crimped horizontal wires

#### **INSTALLATION**

The only accessories required are the staples fixed at the intersection of the horizontal and vertical wires, ensuring the mesh is properly held on to the Univers post.

HAUTE CLOTURE FRANÇAISE