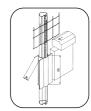

#### **INSTALLATION**

The only accessories required are the staples fixed at the intersection of the horizontal and vertical wires, ensuring the mesh is properly held on to the Univers post.

HAUTE CLOTURE FRANÇAISE

## FENCE POST: UNIVERS (diam. 48 or 60 depending on height)

Available in all\* the RAL colours and combined with the UNIVERS post, BASTILLE forms a resistant high quality fence.